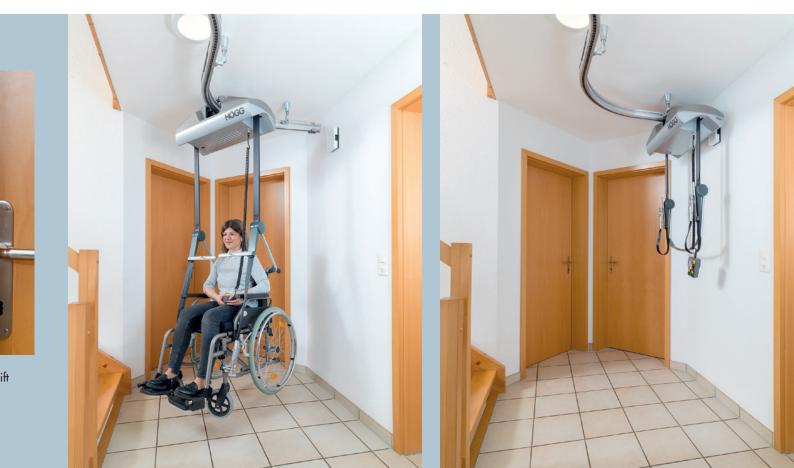

### RL60 The solution to overcome your staircase with the wheelchair

The wheelchair ceiling lift is a unique solution for the wheelchair user to be completely independent and mobile. The sturdy design is in accordance with the highest safety standard to ensure comfortable transportation between different floors. Boarding, departure and parking areas can be adapted to suit your needs and local conditions. Attaching the wheelchair to the ceiling lift and the operation are simple thanks to ergonomic controls and customization, with a few simple steps. This also with limited motor skills by the lift user or by an attendant.

#### **Easy construction**

The RL6O can be easily installed everywhere – even in narrow staircases with steep incline. By simple adjustments even the rail guide through doors is possible. The drive mechanism employs the latest technology for your guarantee of long-term safety.

Front attachment to the wheelchair

Wireless station for calling and sending the lift

Rail led elegantly under the stairs

Your professional on all stairs