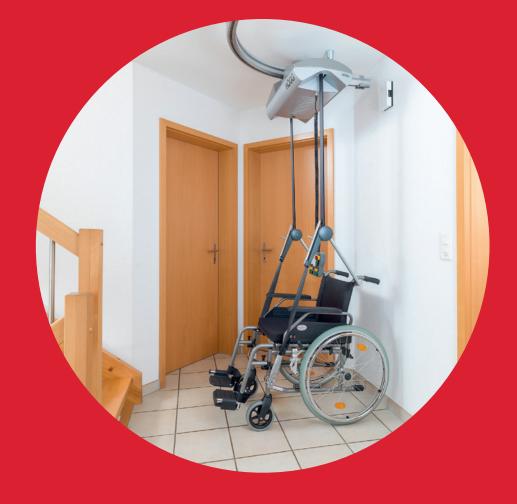

### RL60 The solution to overcome your staircase with the wheelchair

The wheelchair ceiling lift is a unique solution for the wheelchair user to be completely independent and mobile. The sturdy design is in accordance with the highest safety standard to ensure comfortable transportation between different floors. Boarding, departure and parking areas can be adapted to suit your needs and local conditions. Attaching the wheelchair to the ceiling lift and the operation are simple thanks to ergonomic controls and customization, with a few simple steps. This also with limited motor skills by the lift user or by an attendant.

#### **Easy construction**

The RL6O can be easily installed everywhere – even in narrow staircases with steep incline. By simple adjustments even the rail guide through doors is possible. The drive mechanism employs the latest technology for your guarantee of long-term safety.