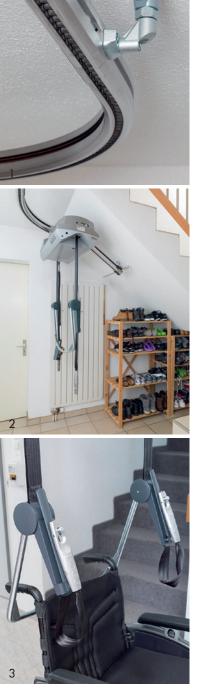

The hooking on the rear oft he weelchair is done by driving in with the wheelchair, in front by the adaptation of the holder, without effort

- 1. Attachment to concrete ceiling or wooden ceiling possible
- 2. Parking lot of the lift
- 3. Driving into the receiving bracket