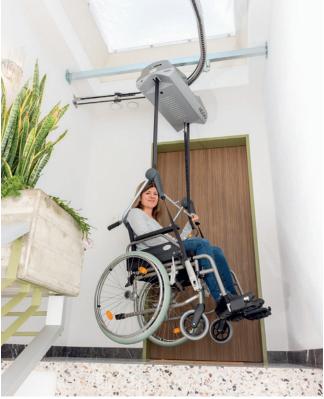

### RL60 The solution to overcome your staircase with the wheelchair

The wheelchair ceiling lift is a unique solution for the wheelchair user to be completely independent and mobile. The sturdy design is in accordance with the highest safety standard to ensure comfortable transportation between different floors. Boarding, departure and parking areas can be adapted to suit your needs and local conditions. Attaching the wheelchair to the ceiling lift and the operation are simple thanks to ergonomic controls and customization, with a few simple steps. This also with limited motor skills by the lift user or by an attendant.

#### **Platform optional**

The platform is attached directly to the slings. With the wheelchair you drive on the platform and secure yourself with the belt.

Manual control unit on spiral cable for individual operation