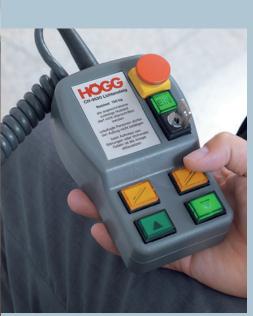

#### **Platform optional**

The platform is attached directly to the slings. With the wheelchair you drive on the platform and secure yourself with the belt.

Manual control unit on spiral cable for individual operation

# TECHNICAL DETAILS

| Manufacturer:          | Högg Liftsysteme AG, Switzerland                                                                                                             |
|------------------------|----------------------------------------------------------------------------------------------------------------------------------------------|
| Nominal load:          | 160kg, optional 250kg                                                                                                                        |
| Controls:              | key switch<br>hold-on scanner (pressure scanner)<br>emergency stop                                                                           |
| Drive system:          | 37V CA / pinion on chain                                                                                                                     |
| Rail:                  | aluminium rail                                                                                                                               |
| Electrical connection: | 230V CA<br>Fuse 13A                                                                                                                          |
| Speed:                 | max. 0,15m/sec                                                                                                                               |
| Technical conformity:  | CE/TÜV approved                                                                                                                              |
| Area of application:   | inclines from 0 degrees (horizontal)<br>to 60 degrees                                                                                        |
| Standard design:       | including wheelchair attachment<br>bracket                                                                                                   |
| Optional:              | <ul> <li>cordless call and transmission</li> <li>points</li> <li>special mounting</li> <li>platform</li> <li>special applications</li> </ul> |