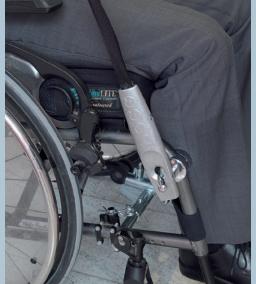

The hooking on the rear oft he weelchair is done by driving in with the wheelchair, in front by the adaptation of the holder, without effort

- 1. Attachment to concrete ceiling or wooden ceiling possible
- 2. Parking lot of the lift
- 3. Driving into the receiving bracket

Front attachment to the wheelchair

Wireless station for calling and sending the lift

Rail led elegantly under the stairs

Your professional on all stairs