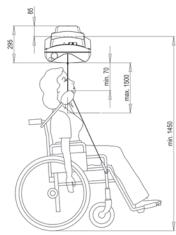

### RL60 The solution to overcome your staircase with the wheelchair

The wheelchair ceiling lift is a unique solution for the wheelchair user to be completely independent and mobile. The sturdy design is in accordance with the highest safety standard to ensure comfortable transportation between different floors. Boarding, departure and parking areas can be adapted to suit your needs and local conditions. Attaching the wheelchair to the ceiling lift and the operation are simple thanks to ergonomic controls and customization, with a few simple steps. This also with limited motor skills by the lift user or by an attendant.

#### **Platform optional**

The platform is attached directly to the slings. With the wheelchair you drive on the platform and secure yourself with the belt.

Manual control unit on spiral cable for individual operation

Front attachment to the wheelchair

Wireless station for calling and sending the lift

Rail led elegantly under the stairs

Your professional on all stairs