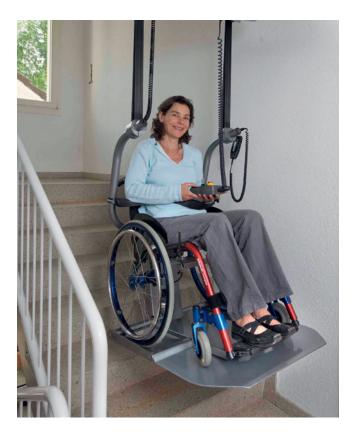

### RL60 The solution to overcome your staircase with the wheelchair

The wheelchair ceiling lift is a unique solution for the wheelchair user to be completely independent and mobile. The sturdy design is in accordance with the highest safety standard to ensure comfortable transportation between different floors. Boarding, departure and parking areas can be adapted to suit your needs and local conditions. Attaching the wheelchair to the ceiling lift and the operation are simple thanks to ergonomic controls and customization, with a few simple steps. This also with limited motor skills by the lift user or by an attendant.

#### **Platform optional**

The platform is attached directly to the slings. With the wheelchair you drive on the platform and secure yourself with the belt.

Manual control unit on spiral cable for individual operation

Front attachment to the wheelchair

Wireless station for calling and sending the lift

Rail led elegantly under the stairs

Your professional on all stairs