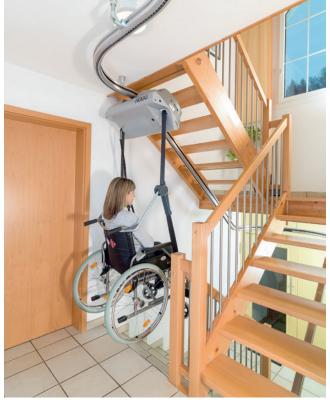

### RL60 The solution to overcome your staircase with the wheelchair

The wheelchair ceiling lift is a unique solution for the wheelchair user to be completely independent and mobile. The sturdy design is in accordance with the highest safety standard to ensure comfortable transportation between different floors. Boarding, departure and parking areas can be adapted to suit your needs and local conditions. Attaching the wheelchair to the ceiling lift and the operation are simple thanks to ergonomic controls and customization, with a few simple steps. This also with limited motor skills by the lift user or by an attendant.

The hooking on the rear oft he weelchair is done by driving in with the wheelchair, in front by the adaptation of the holder, without effort

- 1. Attachment to concrete ceiling or wooden ceiling possible
- 2. Parking lot of the lift
- 3. Driving into the receiving bracket

Front attachment to the wheelchair

Wireless station for calling and sending the lift

Rail led elegantly under the stairs

Your professional on all stairs