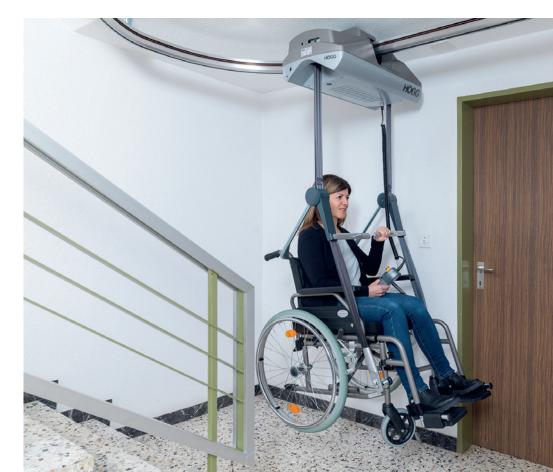

### RL60 The solution to overcome your staircase with the wheelchair

The wheelchair ceiling lift is a unique solution for the wheelchair user to be completely independent and mobile. The sturdy design is in accordance with the highest safety standard to ensure comfortable transportation between different floors. Boarding, departure and parking areas can be adapted to suit your needs and local conditions. Attaching the wheelchair to the ceiling lift and the operation are simple thanks to ergonomic controls and customization, with a few simple steps. This also with limited motor skills by the lift user or by an attendant.

#### **Platform optional**

The platform is attached directly to the slings. With the wheelchair you drive on the platform and secure yourself with the belt.

Manual control unit on spiral cable for individual operation

Front attachment to the wheelchair

Wireless station for calling and sending the lift

Rail led elegantly under the stairs

Your professional on all stairs