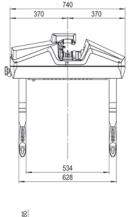

The hooking on the rear oft he weelchair is done by driving in with the wheelchair, in front by the adaptation of the holder, without effort

- 1. Attachment to concrete ceiling or wooden ceiling possible
- 2. Parking lot of the lift
- 3. Driving into the receiving bracket