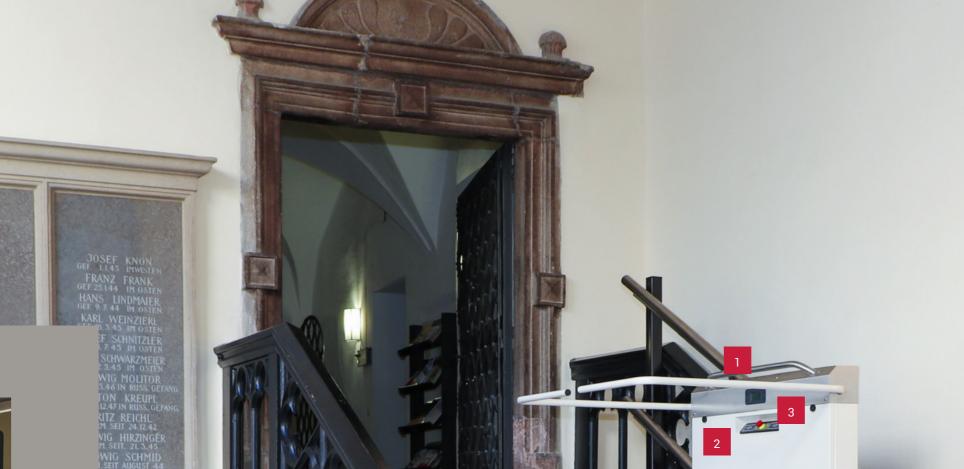

Control operated

Stainless-steel rail

Safety and stability:

No stabilization rail is necessary: The unique twin drive makes an

#### Informative display

on is given at a glance, for example, when main-

a maximum of stability during the ride.

#### Fully automated safety device

Protective and comfort:
Because the security of our
customers is our main priority, the anti-rolling mechanism,
the contact data and the sicurrent security standards.