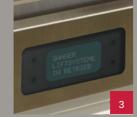

#### Informative display

on is given at a glance, for example, when main-

a maximum of stability during the ride.