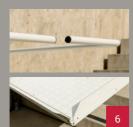

Control operated

Stainless-steel rail

Safety and stability:

No stabilization rail is necessary: The unique twin drive makes an