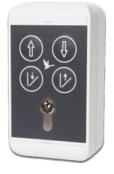

### Wireless wall-switch

Fixed and possible to lock, perfect for in public and outdoor areas.