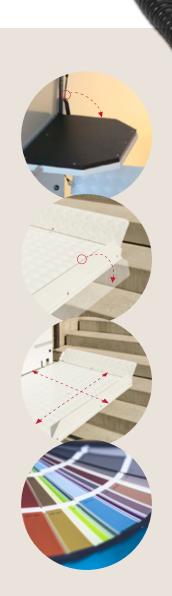

#### Variable platform measurement

Optimal use of space and platform maximization through a millimeter accurate adaption.

#### Colour choice

In a standard grey (RAL7040), stainless steel, brass, or in a colour from the RAL-colour range, the lift will fit the colour scheme of its environment.