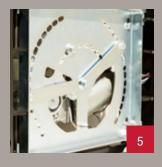

#### Flexible chassis

optional left or right-hand construction is possible, 0-50° adjustable; these models allow future moditherefore ensure a longterm value maintenance.

individual

#### Fully automated safety device

Protective and comfort: Because the security of our the anti-rolling mechanism, the contact data and the side-shift mechanism all meet

shapely form

reliable security