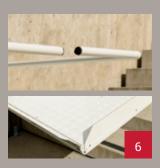

#### Stainless-steel rail

Safety and stability: steel guarantees a durable functionality and can also be used as a handrail.

#### Variable platform measurement

Optimal use of space and platform maximization through a millimeter accurate adaption.