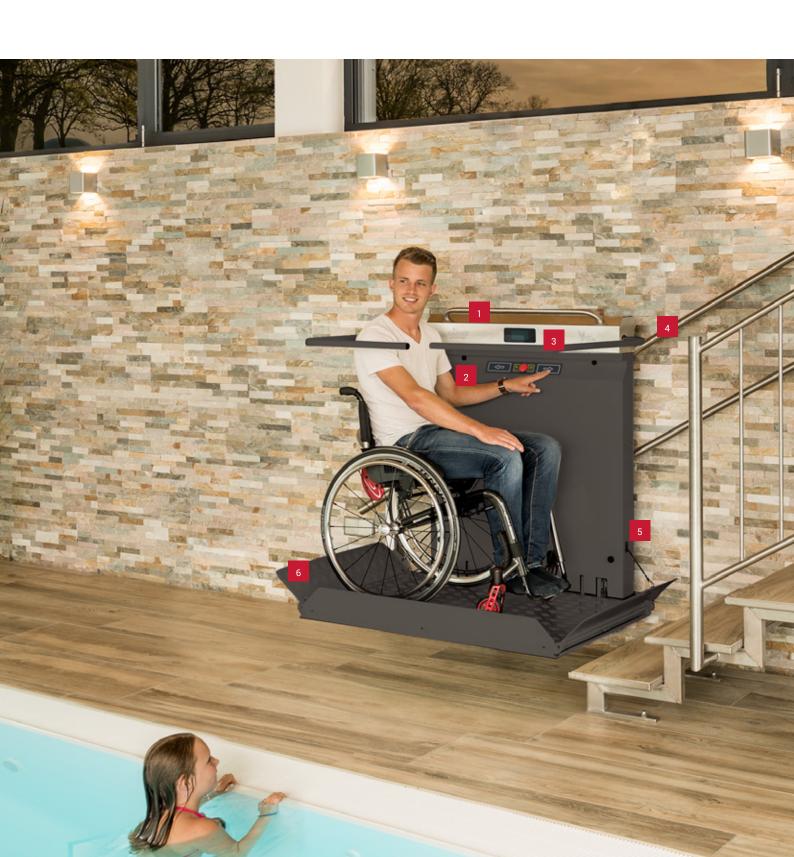

#### High quality materials

Weatherproof and robust: steel and metal enable a smooth and safe ride as well as ensure personal safety and a visually pleasing product.

#### Control operated ergonomics

Simple and intuitive: Touch surface control in braille, can be used for an almost effortless

#### Informative display

Time and cost saving: By looking at this display all is given at a glance, for tenance procedures are operation changes.

#### Stainless-steel rail

Safety and stability: steel guarantees a durable functionality and can also be used as a handrail.

#### Flexible chassis

optional left or right-hand construction is possible, 0-50° adjustable; these models allow future moditherefore ensure a longterm value maintenance.

individual

#### Fully automated safety device

Protective and comfort: Because the security of our the anti-rolling mechanism, the contact data and the side-shift mechanism all meet

shapely form

reliable security