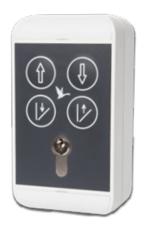

#### Wireless wall-switch

Fixed and possible to lock, perfect for in public and outdoor areas.