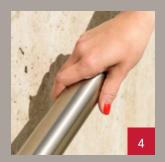

#### Stainless-steel rail

Safety and stability: steel guarantees a durable functionality and can also be used as a handrail.