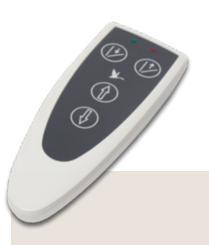

#### Hand-held remote control

Enables the lift to be controlled within close proximity.