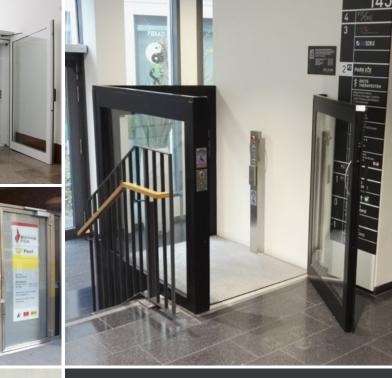

#### Implementation according to individual requirements

Exterior instruction Call or send your vertical lift to the desired position. Optional with Eurokey or lock type to your choice.

**Operation panel for** vertical platform lifts A fixed operation panel, which is connected with the chassis and has illuminated buttons makes a simple and intuitive operation possible.

Hand-held remote control Enables the lift to be controlled within close proximity.