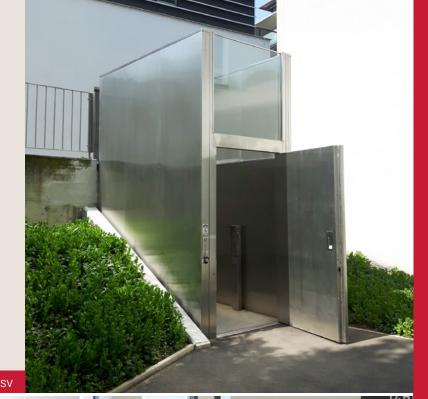

Stainless steel implementation By request all visible components can be made out of stainless steel.

#### Color choice

In a traffic white (RAL9016), stainless steel or in RAL colours at choice the lifting ramp is integrated in its environment.

The powerful vertical lift with the focus on architecture and public buildings.

Due to a sophisticated, hydraulic scissor lift system this platform lift GHB50 can load up to 2000 kg at a height of a maximum of 3 m.

This system can be easily integrated into a wall-or glass shaft. Because of the high carrying capacity it is possible to integrate a lift door on the platform lift.

This option has various advantages in specific in public areas, for handicapped people as well as for non-handicapped people. So, flexibility is limitless as we can fulfill all architectural requirements. Convince yourself of our examples of installation.