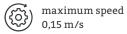

Due to a sophisticated, hydraulic scissor lift system this platform lift GHB50 can load up to 2000 kg at a height of a maximum of 3 m.

This system can be easily integrated into a wall-or glass shaft. Because of the high carrying capacity it is possible to integrate a lift door on the platform lift.

This option has various advantages in specific in public areas, for handicapped people as well as for non-handicapped people. So, flexibility is limitless as we can fulfill all architectural requirements. Convince yourself of our examples of installation.

platform size 1500 x 1200 - special sizes on request

maximum 4 stops

maximum lifting height 3 m