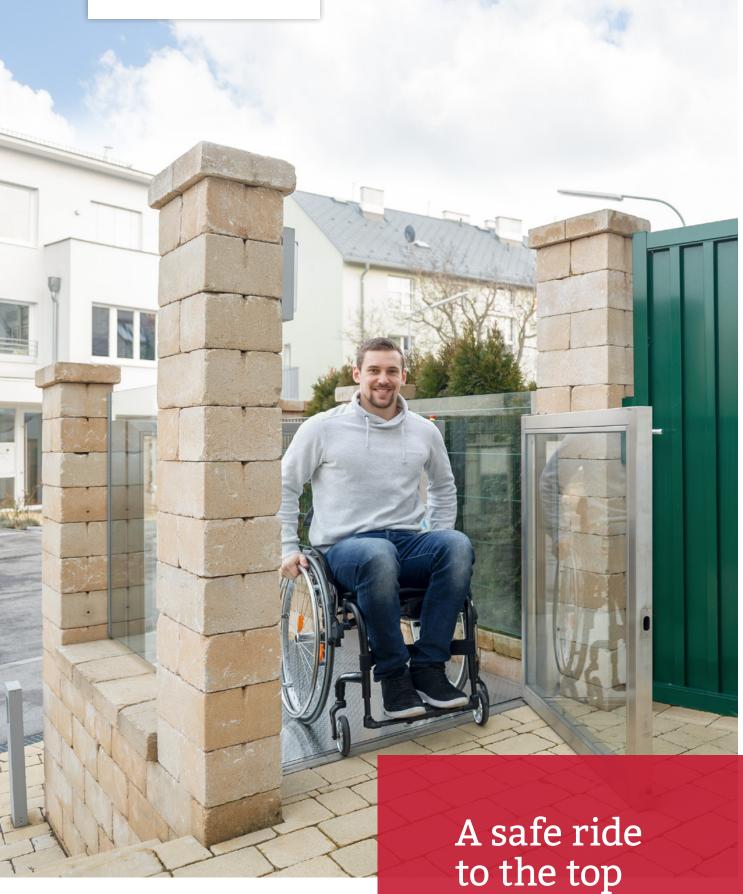

Due to a sophisticated, hydraulic scissor lift system this platform lift GHB50 can load up to 2000 kg at a height of a maximum of 3 m.

This system can be easily integrated into a wall-or glass shaft. Because of the high carrying capacity it is possible to integrate a lift door on the platform lift.

This option has various advantages in specific in public areas, for handicapped people as well as for non-handicapped people. So, flexibility is limitless as we can fulfill all architectural requirements. Convince yourself of our examples of installation.