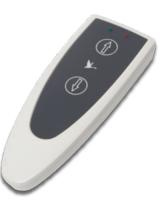

Hand-held remote control Enables the lift to be controlled within close proximity.