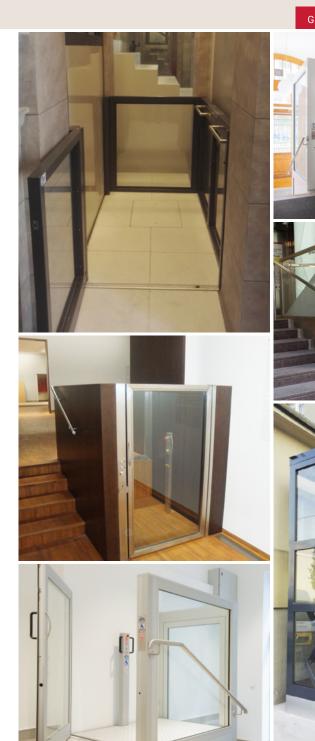

#### Implementation according to your wishes

It is our task to find for even complex situations a suitable upward mobility. With the help of a flexible modular construction system we can react fast and uncomplicatedly to nearly every situation. We are looking forward to new challenges.

platform size 1500 x 1200 - special sizes on request

maximum 4 stops

maximum lifting height 3 m