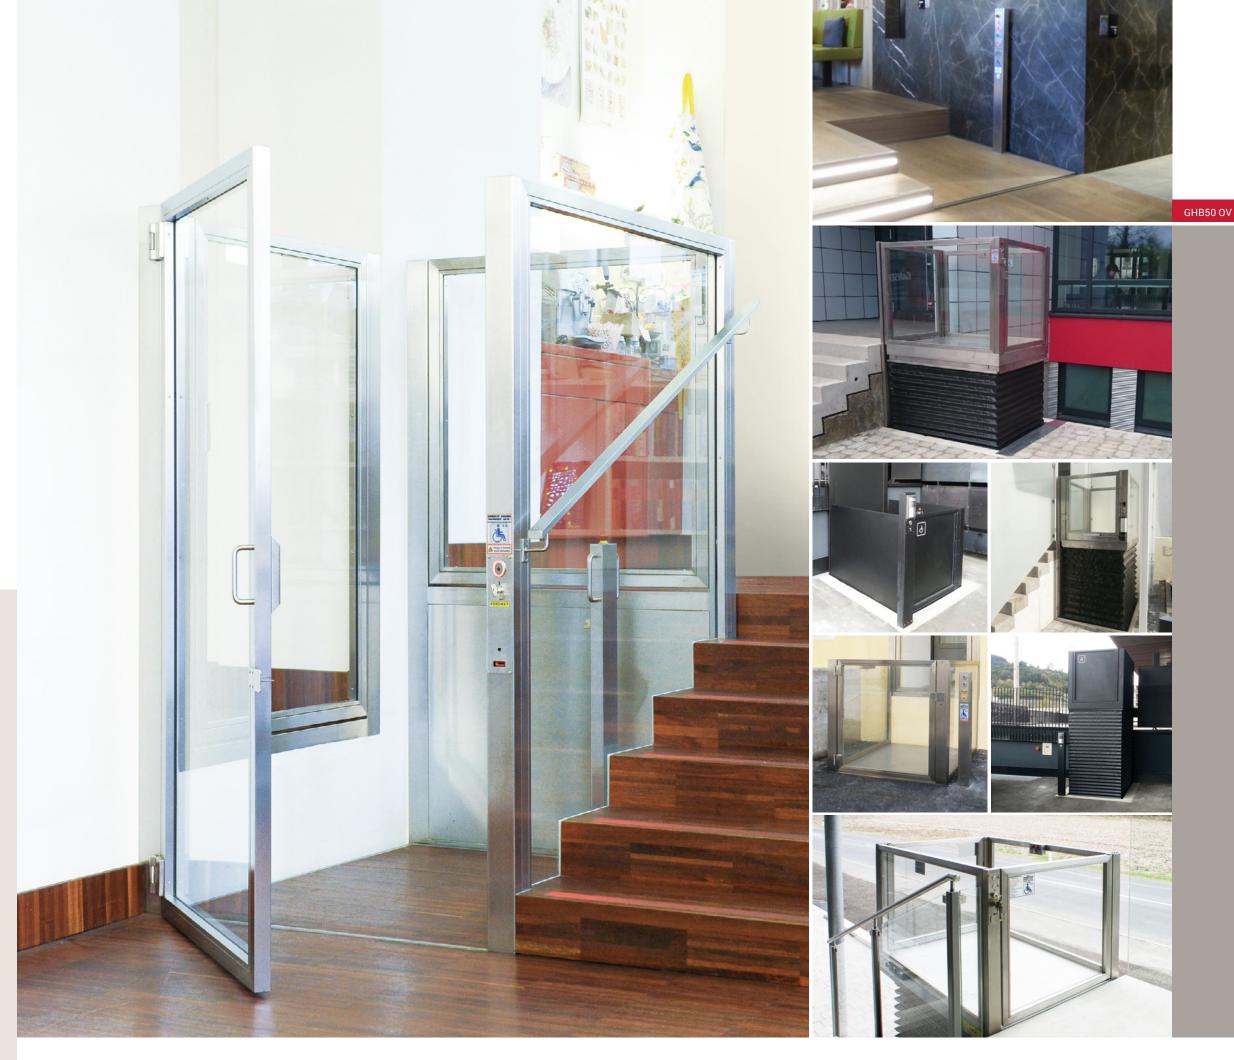

Due to a sophisticated, hydraulic scissor lift system this platform lift GHB50 can load up to 2000 kg at a height of a maximum of 3 m.

This system can be easily integrated into a wall-or glass shaft. Because of the high carrying capacity it is possible to integrate a lift door on the platform lift.

This option has various advantages in specific in public areas, for handicapped people as well as for non-handicapped people. So, flexibility is limitless as we can fulfill all architectural requirements. Convince yourself of our examples of installation.

platform size 1500 x 1200 - special sizes on request

maximum 4 stops

maximum lifting height 3 m